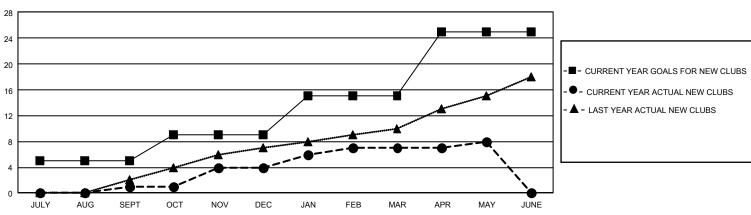

## GAT MONTHLY MEMBERSHIP PROGRESS REPORT

GMT Constitutional Area 4, Group B

REPORT DOES NOT INCLUDE CLUBS IN UNDISTRICTED AREAS.

| Clubs                 |               |           |               | Members               |                          |                         |                                                    |
|-----------------------|---------------|-----------|---------------|-----------------------|--------------------------|-------------------------|----------------------------------------------------|
| RESULTS FOR 2022-2023 |               |           |               | RESULTS FOR 2022-2023 |                          |                         |                                                    |
| QUARTER               | NEW CLUB GOAL | NEW CLUBS | DROPPED CLUBS | QUARTER               | EMBER GROWTH NET<br>GOAL | MEMBER GROWTH<br>ACTUAL | DROPPED MEMBERS<br>ACTUAL (including<br>transfers) |
| JULY/AUG/SEPT         | - 15          | 1         | 4             | JULY/AUG/SEPT         | 322                      | 591                     | 784                                                |
| OCT/NOV/DEC           | 12            | 3         | 2             | OCT/NOV/DEC           | 368                      | 815                     | 743                                                |
| JAN/FEB/MAR           | 18            | 3         | 3             | JAN/FEB/MAR           | 407                      | 940                     | 800                                                |
| APR/MAY/JUNE          | 30            | 1         | 5             | APR/MAY/JUNE          | 449                      | 667                     | 631                                                |