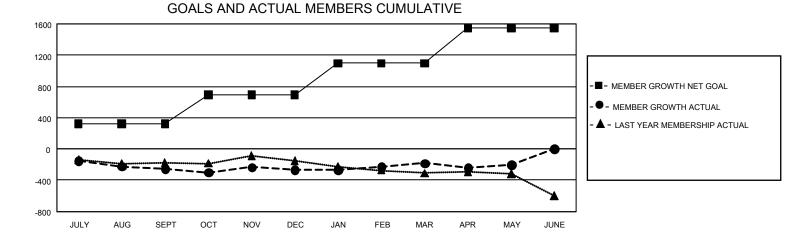

## GAT MONTHLY MEMBERSHIP PROGRESS REPORT

GMT Constitutional Area 4, Group B

REPORT DOES NOT INCLUDE CLUBS IN UNDISTRICTED AREAS.

| Clubs                 |               |           |               | Members               |                          |                         |                                                    |
|-----------------------|---------------|-----------|---------------|-----------------------|--------------------------|-------------------------|----------------------------------------------------|
| RESULTS FOR 2022-2023 |               |           |               | RESULTS FOR 2022-2023 |                          |                         |                                                    |
| QUARTER               | NEW CLUB GOAL | NEW CLUBS | DROPPED CLUBS | QUARTER               | EMBER GROWTH NET<br>GOAL | MEMBER GROWTH<br>ACTUAL | DROPPED MEMBERS<br>ACTUAL (including<br>transfers) |
| JULY/AUG/SEPT         | - 15          | 1         | 4             | JULY/AUG/SEPT         | 322                      | 591                     | 784                                                |
| OCT/NOV/DEC           | 12            | 3         | 2             | OCT/NOV/DEC           | 368                      | 815                     | 743                                                |
| JAN/FEB/MAR           | 18            | 3         | 3             | JAN/FEB/MAR           | 407                      | 940                     | 800                                                |
| APR/MAY/JUNE          | 30            | 1         | 5             | APR/MAY/JUNE          | 449                      | 667                     | 631                                                |